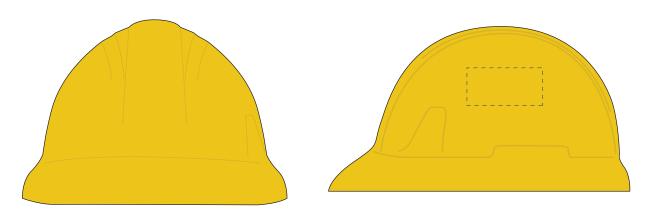

ARTWORK SCALE 100%

Product Image for visualisation - colours may vary

## ARTWORK SCALE 100% Digital print area: 20mm x 10mm

The dashed line is to demonstrate print area and will not appear on your printed item